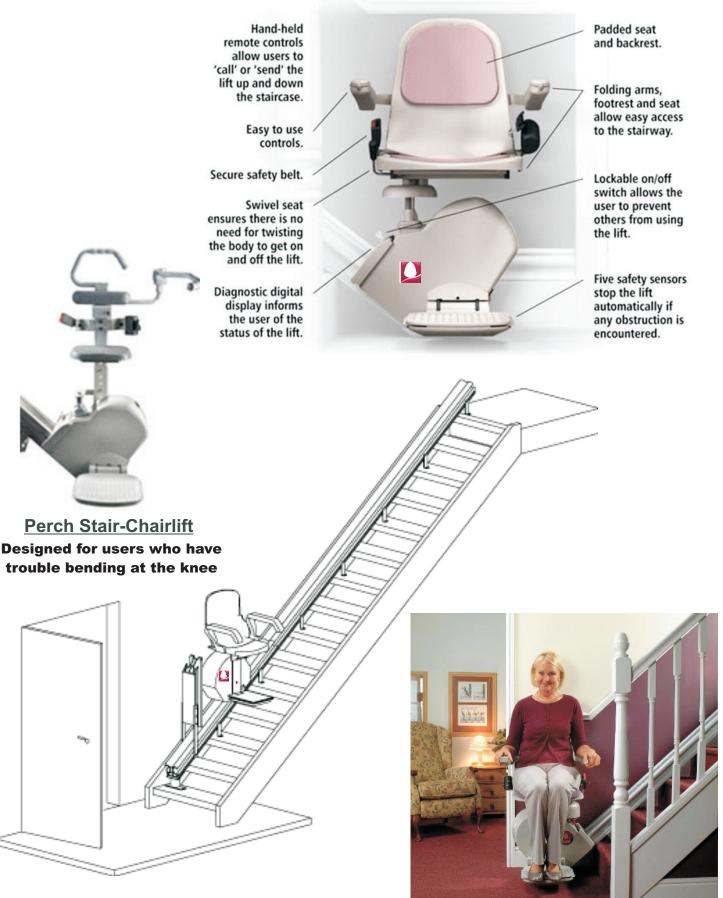

## Straight Stair-Chairlift

The Stair-Chairlift is one of the most technologically advanced Stair-Chairlift available, helping people to reclaim full access to their home. It's the safe, comfortable and simple solution to difficulty with the stairs use.

Every aspect of the Stair-Chairlift S-120 has been designed for the highest standards of comfort and safety. Our years of experience have helped us to create a Stair-Chairlift that is built purely with the user in mind.

The Stair-Chairlift S-120 is powered by a maintenance free DC power pack, which ensures your lift works even in the event of a power cut.

The Stair-Chairlift S-120 smooth start/stop action means just that, no sudden jerks of jolts; and the whisper-quiet motion of the lift blends unobtrusively into your location.

Another feature pioneered by S-120 is the on-board diagnostic control panel which alerts you to any potential problems before they arise, (e.g. Stair-Chairlift S-120 has accidentally been switched off or incorrectly parked).