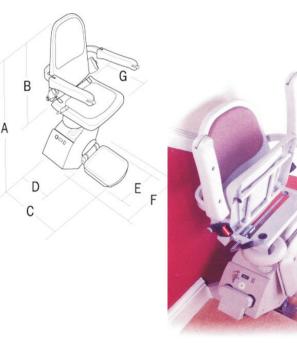

You can rest safe in the knowledge that tens of thousands of homes have already enjoyed the Stair-Chairlift S-120 experience.

|         | 151 |
|---------|-----|
| LI LINE |     |
|         |     |

| Din | nensions                    | mm   | inches |
|-----|-----------------------------|------|--------|
| А   | Overall height (from floor) | 1020 | 40     |
| В   | Height of seat              | 495  | 19.5   |
| С   | Overall depth (from wall)   | 585  | 23     |
| D   | Overall depth (when folded) | 325  | 13     |
| Е   | Width of footrest           | 305  | 12     |
| F   | Overall width               | 560  | 22     |
| G   | Depth of seat               | 410  | 16     |